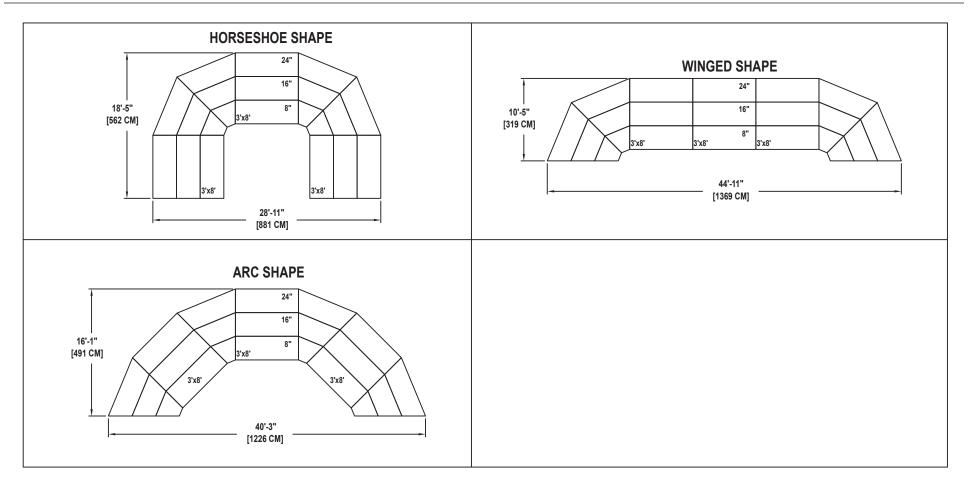

## **SEATED CHORAL RISER SET**

NO. 105

SEATING CAPACITY NOT USING THE FLOOR, 60.
SEATING CAPACITY WITH ONE ROW ON THE FLOOR, 72.
SEATING CAPACITY IS BASED ON 26" CHAIR SPACING.

















Owatonna Office: Phone 800.4WENGER (493-6437) Worldwide +1.507.455.4100 | Parts & Service 800.887.7145 | wengercorp.com | 555 Park Drive, PO Box 448 | Owatonna | MN 55060-0448

Syracuse Office: Phone 800.836.1885 Worldwide +1.315.451.3440 | jrclancy.com | 7041 Interstate Island Road | Syracuse | NY 13209-9713

**ATHLETICS** Phone **800.493.6437** | gearboss.com | 555 Park Drive, PO Box 448 | Owatonna | MN 55060-0448